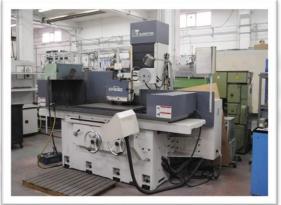

#### **MACHINERY PARK**

SUPERTEC Surface Grinding Machine

2 QUASER CNC Milling (X= 1,300 Y = 700 mm Z = 500 mm)

GOODWAY GS 260 CNC Lathe 5/13/2020