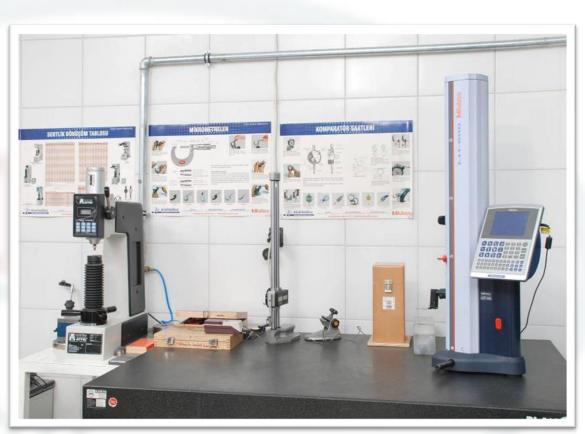

#### **MEASUREMENT EQUIPMENTS**

DEA 3D Measurement Machine 2000 x 1000 x 1000 mm

**Measurement Equipments** 

5/13/2020 7