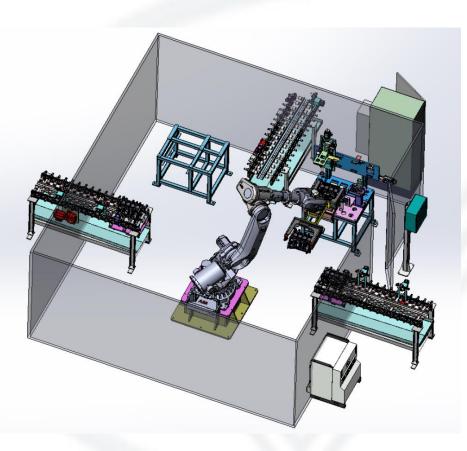

system (Manual or Automatic) according the process. Lifting tools are designed carefully regarding the part carried.
- We produce different conveyor and pallets for carrying parts in all industrial field.
- Conveyors are designed completely according to demands of our customer.





# Rear Axle Kitting Line









# Clutch Group Transfer Line











# A6 Hydraulic Pump Assembly Line









#### Iran CHARKHESGAR CO. Gear Box Assembly Line





# **Engine Assembly Line**







# **Assembly Line Pallets**



**Brazil Assembly Line Pallets** 

Turkey Assembly Line Pallets



# **Engine Assembly Line**





# **Engine Assembly Line**





# Cylinder Head Assembly Line







#### OP720 – Leakage Test Machine

STL MAKİNA

BARETINI GİY







#### **Cylinder Hole Measurement Station**









#### **Crankshaft Measurement Station**









#### **SPECIFIC MACHINES**



# Die Turning Machine













# **Automatic Plug Insertion Machine**



#### **AUTOMATIC LOADING & UNLOADING SYSTEMS**



#### **Automatic Loading System With AGV**







#### **AWARDS & CERTIFICATES**







#### **REFERENCES**

























TürkTraktör