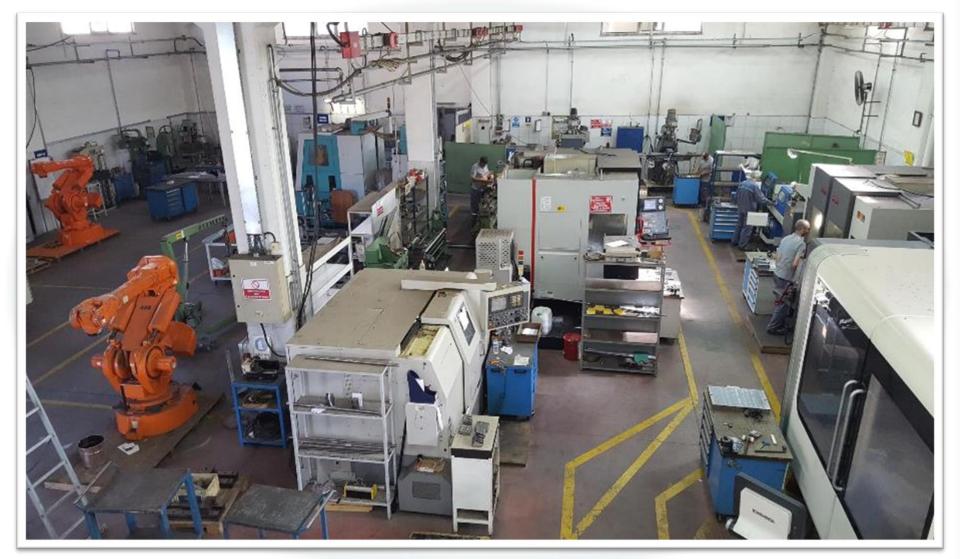

#### **MACHINERY PARK**

SUPERTEC Surface Grinding Machine

2 QUASER CNC Milling (X= 1,300 Y = 700 mm Z = 500 mm)

GOODWAY GS 260 CNC Lathe 5/13/2020

#### **OUR PRODUCTION AREA**