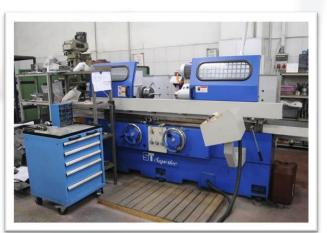

#### **MACHINERY PARK**

SUPERTEC Surface Grinding Machine

2 QUASER CNC Milling (X= 1,300 Y = 700 mm Z = 500 mm)

GOODWAY GS 260 CNC Lathe 5/13/2020