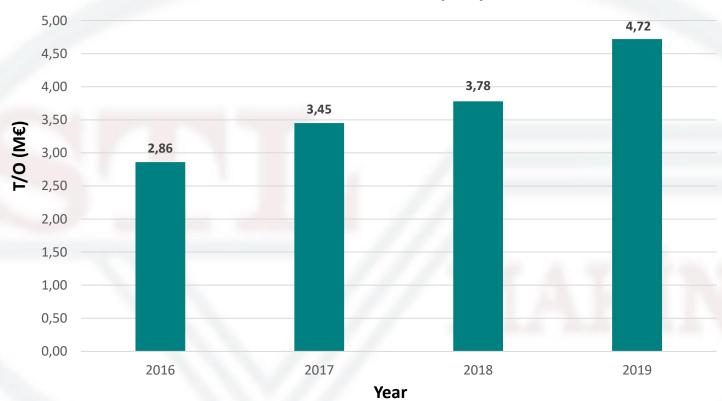

Realised T/O 2018 : 3,8 M€

Realised T/O 2019: 4,7 M€

Plant: Çalı/ Nilüfer / Bursa / TURKEY

#### YEARLY TURNOVER (M€)