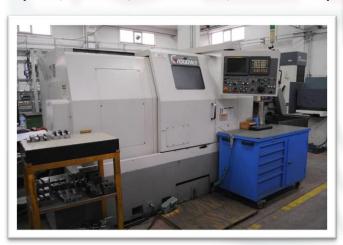

#### **MACHINERY PARK**

SUPERTEC Surface Grinding Machine

2 QUASER CNC Milling (X= 1,300 Y = 700 mm Z = 500 mm)

GOODWAY GS 260 CNC Lathe 5/13/2020