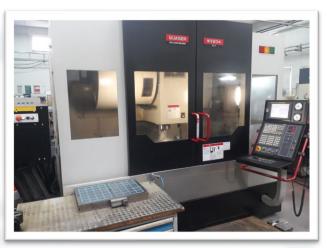

# DATE OF THE PARTY OF THE PARTY

DMG 260 5 AXIS CNC Milling (X= 2,600 mm, Y = 700 mm, Z = 700 mm)